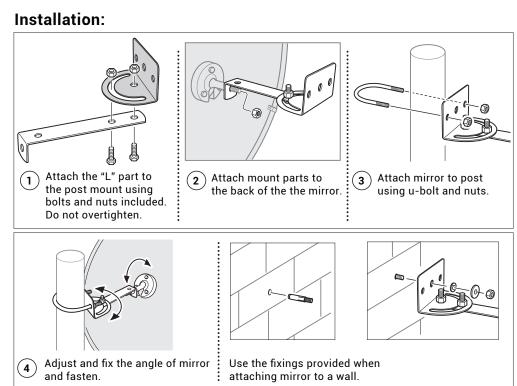

# **MIRROR**

300/450/600



300

Please scan for further

information







600

Please scan for further information



450

Please scan for further information



Before use, please read this document.

# **MIRROR**

300/450/600











Please scan for further information



Please scan for further information

Thank you for your order.

Before use, please read this document.

### Contents:



The mirror surface is protected by a layer of film. Take care not to scratch the surface of the mirror during installation. If possible, please remove film after installation.



#### Caution:

- (1) Periodically clean: The mirror must be cleaned carefully by a soft cloth damped with water. Remove excess water using a soft tissue and leave to air-dry.
- (2) Precaution: Do not use any harsh chemicals on the mirror surface, as it could cause it to tarnish.

©Copyright The Workplace Depot. All rights reserved.

Please note that the details and specifications contained herein, are correct at the time of going to print. However, The Workplace Depot reserves the right to change specifications at any time without prior notice. No part of this publication may be reproduced without prior permission. 1123DBCE

### Contents:



The mirror surface is protected by a layer of film. Take care not to scratch the surface of the mirror during installation. If possible, please remo