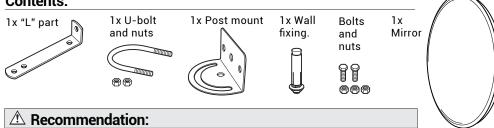

### Contents:

The mirror surface is protected by a layer of film. Take care not to scratch the surface of the mirror during installation. If possible, please remove film after installation.