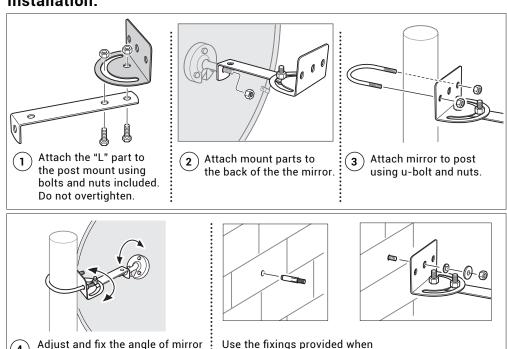

mirror must be cleaned carefully by a soft cloth damped with water. Remove excess water using a soft tissue and leave to air-dry.
- (2) Precaution: Do not use any harsh chemicals on the mirror surface, as it could cause it to tarnish.

©Copyright The Workplace Depot. All rights reserved.

Please note that the details and specifications contained herein, are correct at the time of going to print. However, The Workplace Depot reserves the right to change specifications at any time without prior notice. No part of this publication may be reproduced without prior permission. 1123DBCE

### Contents:



The mirror surface is protected by a layer of film. Take care not to scratch the surface of the mirror during installation. If possible, please remove film after installation.

## Installation:



## Caution:

and fasten

- (1) Periodically clean: The mirror must be cleaned carefully by a soft cloth damped with water. Remove excess water using a soft tissue and leave to air-dry.
- (2) Precaution: Do not use any harsh chemicals on the mirror surface, as it could cause it to tarnish.

©Copyright The Workplace Depot. All rights reserved.

Questions? hello@theworkplacedepot.co.uk 2

Please note that the details and specifications contained herein, are correct at the time of going to print. However, The Workplace Depot reserves the right to change specifications at any time without prior notice. No part of this publication may be reproduced without prior permission. 1123DBCF

attaching mirror to a wall.