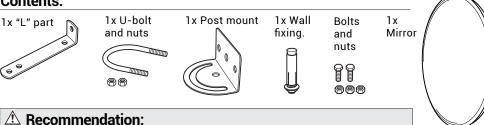

### Contents:

The mirror surface is protected by a layer of film. Take care not to scratch the surface of the mirror during installation. If possible, please remove film after installation.